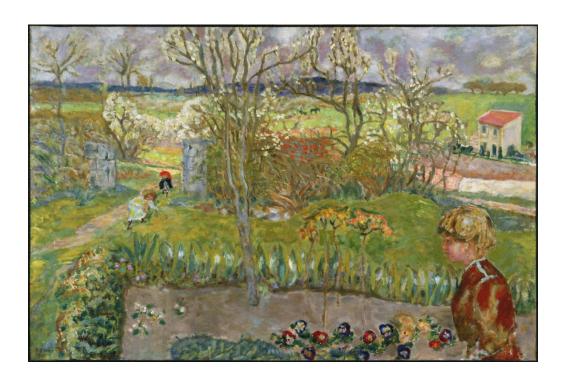

## Art Making Planning Sheet

"I always work with the hope of correcting my style or way of painting..."
--Pierre Bonnard

Look carefully at the artwork and **circle the part of the picture that you'd like to change**. Sketch or write below.